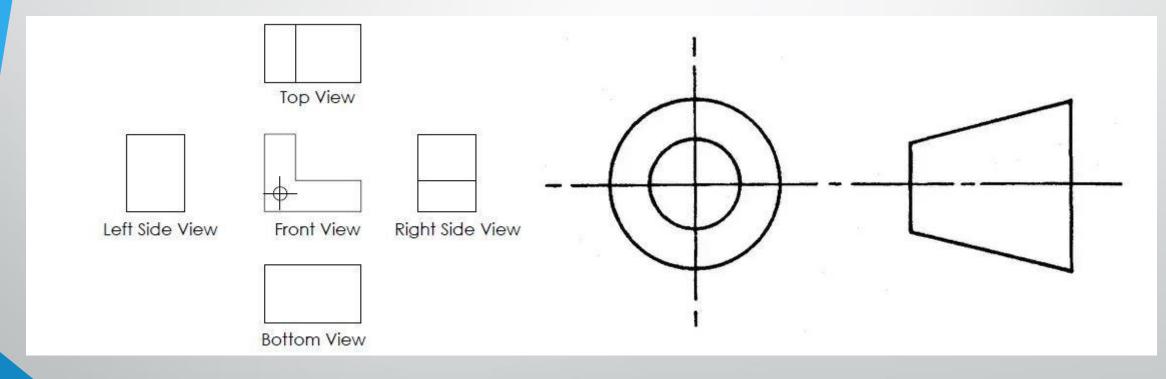

#### What is Third angle projection?

- The object is placed in the third quadrant for the third angle projection.
- It is an imaginary projection system.
- Third angle projection is used in Australia and United States as a default projection system for industrial designs for product fabrication.

### Third angle projection