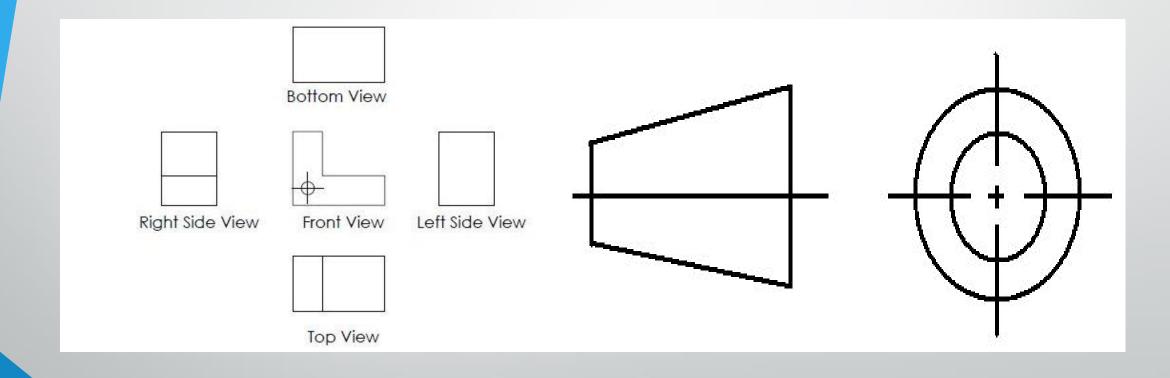

#### What is First angle projection?

- The object is placed in the first quadrant for the first angle projection.
- It is real projection system.
- First angle projection method is used in Europe, India, Canada and the rest of world as a default projection system.

## First angle projection